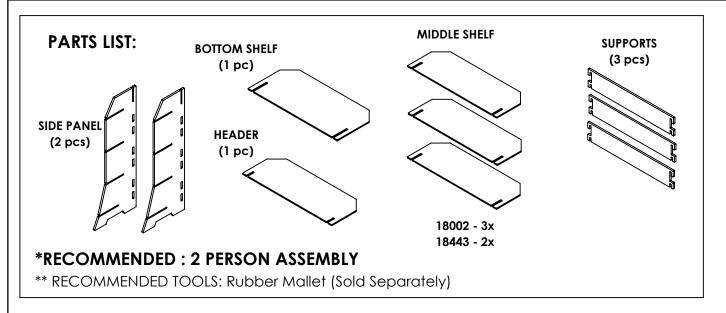

## #18002, #18443 Wooden Large Floor Standing 4 Shelf Display with Headboard

**ASSEMBLY INSTRUCTIONS** 

READ ALL INSTRUCTIONS BEFORE YOU BEGIN. DO NOT JUMP AHEAD OF ANY STEP.

**STEP 1:** On an even flat surface stand a Side Panel upright, as shown below. While holding the Side Panel upright, simultaneously slide the hooks on one of the Supports into the corresponding slots on Side Panel. Slide the Supports down until the hooks fully engage the slots on the Side Panel. *Note: If needed, using a rubber mallet (sold separately), gently tap the parts into place.* 

## #18002, #18443 Wooden Large Floor Standing 4 Shelf Display with Headboard

ASSEMBLY INSTRUCTIONS

READ ALL INSTRUCTIONS BEFORE YOU BEGIN. DO NOT JUMP AHEAD OF ANY STEP.

**STEP 2:** Repeat STEP 1 with the remaining Side Panel, inserting the hooks into slots.