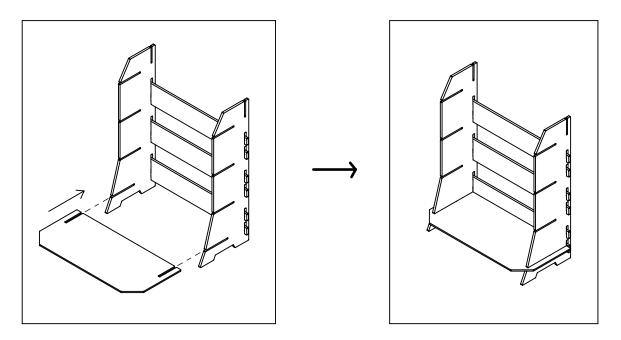

ce stand a Side Panel upright, as shown below. While holding the Side Panel upright, simultaneously slide the hooks on one of the Supports into the corresponding slots on Side Panel. Slide the Supports down until the hooks fully engage the slots on the Side Panel. *Note: If needed, using a rubber mallet (sold separately), gently tap the parts into place.* 



## #18002, #18443 Wooden Large Floor Standing 4 Shelf Display with Headboard

ASSEMBLY INSTRUCTIONS

READ ALL INSTRUCTIONS BEFORE YOU BEGIN. DO NOT JUMP AHEAD OF ANY STEP.

**STEP 2:** Repeat STEP 1 with the remaining Side Panel, inserting the hooks into slots.



**STEP 3:** Insert the Bottom Shelf into the bottom slots on the Side Panels. *Note: If needed, using a rubber mallet (sold separately), gently tap the parts into place.* 



## #18002, #18443 Wooden Large Floor Standing 4 Shelf Display with Headboard

ASSEMBLY INSTRUCTIONS

READ ALL INSTRUCTIONS BEFORE YOU BEGIN. DO NOT JUMP AHEAD OF ANY STEP.

**STEP 4:** Insert the Middle Shelves into the remaining horizontal slots on the Side Panels. *Note: If needed, using a rubber mallet (sold separately), gently tap the parts into place.* 





**STEP 5:** Insert the Header into the top vertical slots on both Side Panels, as shown below. *Note: If needed, using a rubber mallet (sold separately), gently tap the parts into place.* 







## **ASSEMBLY COMPLETED**