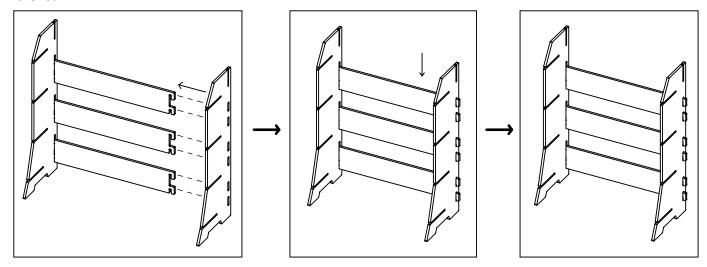

**STEP 5:** Insert the Header into the top vertical slots on both Side Panels, as shown below. *Note: If needed, using a rubber mallet (sold separately), gently tap the parts into place.* 