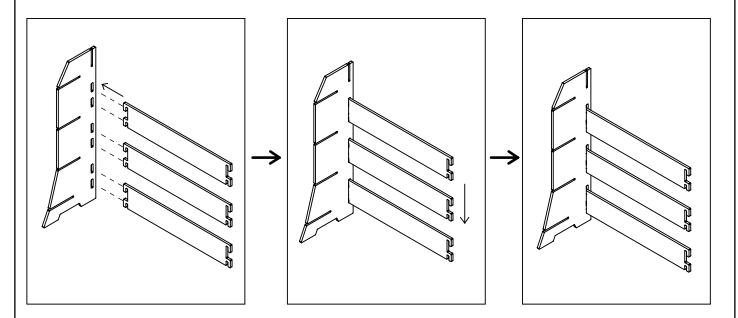

**STEP 3:** Insert the Bottom Shelf into the bottom slots on the Side Panels. *Note: If needed, using a rubber mallet (sold separately), gently tap the parts into place.* 

## #18002, #18443 Wooden Large Floor Standing 4 Shelf Display with Headboard

ASSEMBLY INSTRUCTIONS

READ ALL INSTRUCTIONS BEFORE YOU BEGIN. DO NOT JUMP AHEAD OF ANY STEP.

**STEP 4:** Insert the Middle Shelves into the remaining horizontal slots on the Side Panels. *Note: If needed, using a rubber mallet (sold separately), gently tap the parts into place.* 