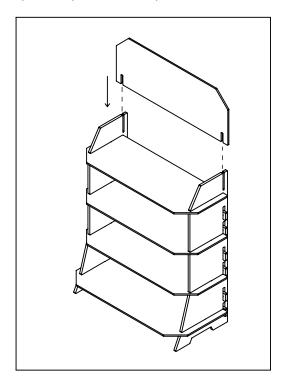

**STEP 5:** Insert the Header into the top vertical slots on both Side Panels, as shown below. *Note: If needed, using a rubber mallet (sold separately), gently tap the parts into place.* 