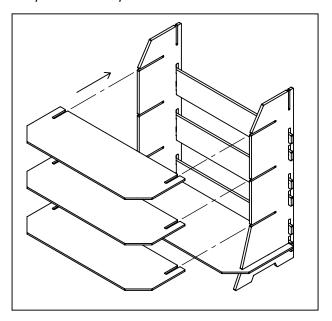

## #18002, #18443 Wooden Large Floor Standing 4 Shelf Display with Headboard

ASSEMBLY INSTRUCTIONS

READ ALL INSTRUCTIONS BEFORE YOU BEGIN. DO NOT JUMP AHEAD OF ANY STEP.

**STEP 4:** Insert the Middle Shelves into the remaining horizontal slots on the Side Panels. *Note: If needed, using a rubber mallet (sold separately), gently tap the parts into place.* 