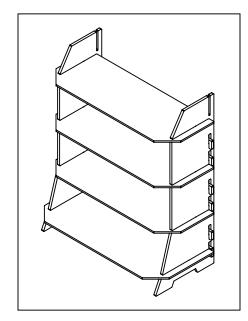

**STEP 5:** Insert the Header into the top vertical slots on both Side Panels, as shown below. *Note: If needed, using a rubber mallet (sold separately), gently tap the parts into place.* 