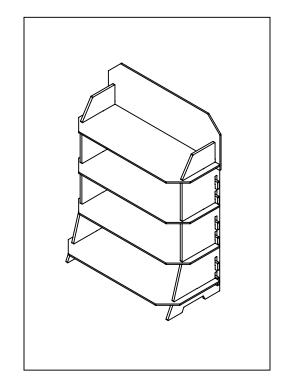

ith the remaining Side Panel, inserting the hooks into slots.



**STEP 3:** Insert the Bottom Shelf into the bottom slots on the Side Panels. *Note: If needed, using a rubber mallet (sold separately), gently tap the parts into place.* 



## #18002, #18443 Wooden Large Floor Standing 4 Shelf Display with Headboard

ASSEMBLY INSTRUCTIONS

READ ALL INSTRUCTIONS BEFORE YOU BEGIN. DO NOT JUMP AHEAD OF ANY STEP.

**STEP 4:** Insert the Middle Shelves into the remaining horizontal slots on the Side Panels. *Note: If needed, using a rubber mallet (sold separately), gently tap the parts into place.* 





**STEP 5:** Insert the Header into the top vertical slots on both Side Panels, as shown below. *Note: If needed, using a rubber mallet (sold separately), gently tap the parts into place.* 







## **ASSEMBLY COMPLETED**