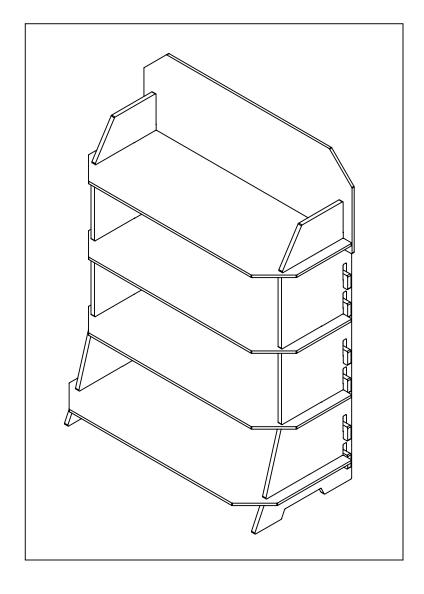

inserting the hooks into slots.



**STEP 3:** Insert the Bottom Shelf into the bottom slots on the Side Panels. *Note: If needed, using a rubber mallet (sold separately), gently tap the parts into place.* 



## #18002, #18443 Wooden Large Floor Standing 4 Shelf Display with Headboard

ASSEMBLY INSTRUCTIONS

READ ALL INSTRUCTIONS BEFORE YOU BEGIN. DO NOT JUMP AHEAD OF ANY STEP.

**STEP 4:** Insert the Middle Shelves into the remaining horizontal slots on the Side Panels. *Note: If needed, using a rubber mallet (sold separately), gently tap the parts into place.* 





**STEP 5:** Insert the Header into the top vertical slots on both Side Panels, as shown below. *Note: If needed, using a rubber mallet (sold separately), gently tap the parts into place.* 







## **ASSEMBLY COMPLETED**